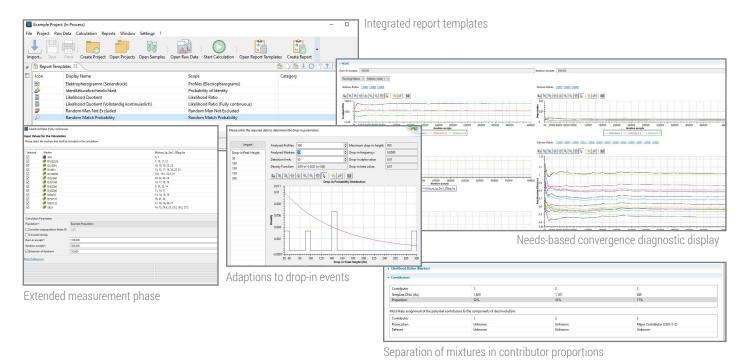

## THE ALL-IN-ONE SOLUTION

GenoProof Mixture is your solution for the analysis of complex DNA mixtures. The software supports your complete analysis workflow. Tools for DNA fragment analysis and biostatical evaluation of stains with established and new methods are integrated to help you succeed. Complete the analysis and summarize your results with the integrated report templates.

# Batch mode for fully continuous LR-calculation

Transfer calculations to the server and continue working on other projects - or perform urgent calculations locally, independent from the queue.

## Identify major and minor contributors

Use the fully continuous LR-calculation to determine the percentual shares of the mixture components.

## **Extend calculation automatically**

When quality parameters are not met, the iteration phase is extended automatically.

## Use panel-specific detection values in fully continuous LR-calculations

Benefit from consistent approaches to peak height evaluation of fragment analysis and calculations.

#### Access the convergence diagnostic results at any time

Open the convergence diagnostic results at any time and evaluate the results of your fully continuous LR-calculations.

GenoProof Mixture 5 has been developed in Germany and in collaboration with forensic laboratories. Process optimization are validated with more than 1000 case samples according to current guidelines.

# More data in included report templates and the fully continuous LR-report

Benefit from the improved fully continuous LR-report, now including more data to mixture components, quality parameters, projects and samples. With this version, even more report templates are included.

## **New possibilities to determine drop-in parameters**

Adapt the drop-in parameters to your laboratory with integrated tools and functions for fully continuous LR-calculations.